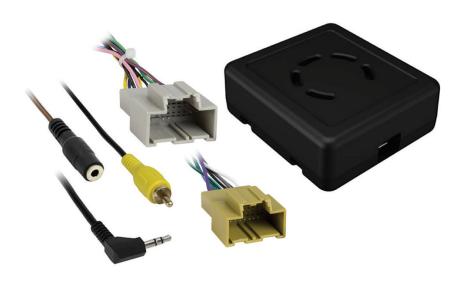

#### **INTERFACE COMPONENTS**

- AXTC-LN10 interface
- AXTC-LN10 harness
- 3.5mm adapter