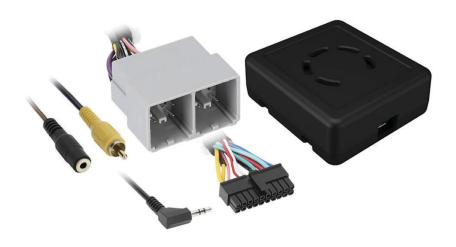

#### **INTERFACE COMPONENTS**

- AXTC-LN31 interface
- AXTC-LN31 harness
- 3.5mm adapter