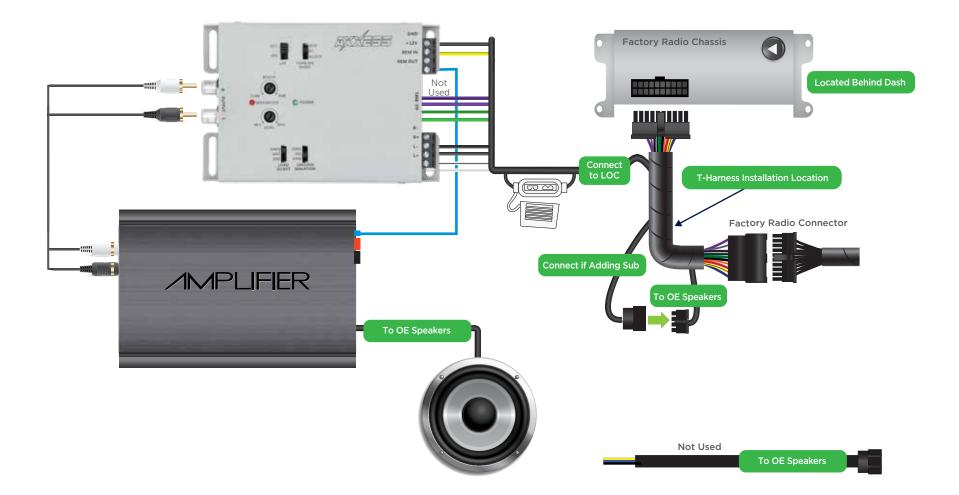

## LOC T-Harness Subwoofer Install

If adding a subwoofer amplifier, the T-harness is equipped with mating 8-pin plugs that remain connected, ensuring that the factory speakers continue to receive power from the radio. On the radio side of the T-harness, there is a pre-wired speaker level output audio signal for a dedicated sub amp or powered subwoofer, making the installation process highly versatile and compatible with various setups.