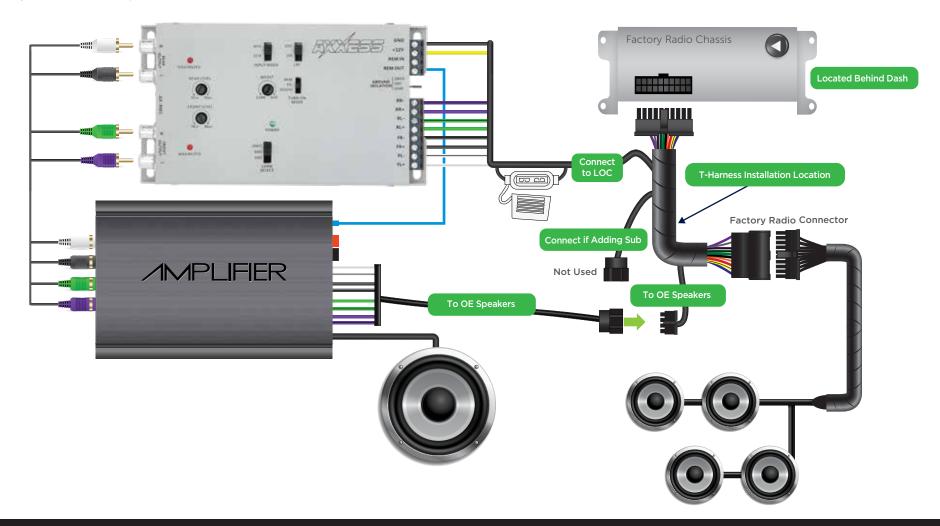

## LOC T-Harness Full System Install

To power the entire system, some rewiring is necessary. By utilizing the 8-pin connectors and harnesses you can integrate a 4-channel amplifier into your aftermarket system. The harness includes provisions for routing the outputs of your aftermarket amplifier back through the factory wiring to reach the speakers. Clearly marked labels on the wire bundle indicate which wires to disconnect and where, as well as which wires should be connected to the outputs of your aftermarket amplifier.