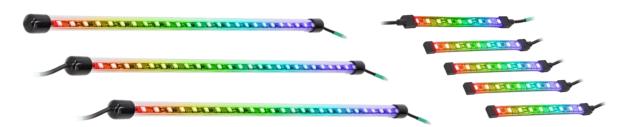

## CHASING LED 13-PIECE PLUG-N-PLAY ACCENT LIGHT KIT FITS CAN-AM RYKER & RYKER RALLY 2019-UP\*/ RYKER SPORT 2022-UP\*

# CHASING LED 13-PIECE PLUG-N-PLAY ACCENT LIGHT KIT FITS CAN-AM RYKER & RYKER RALLY 2019-UP\* / RYKER SPORT 2022-UP\* 386-257-2956