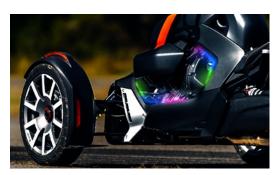

### **HEISE CONNECT CHASING CONTROLLER Features:**

- Addressable LED controller
- 170+ color-changing patterns
- Turn signal function (both left and right)
- Brake function
- DIY pattern function
- Music sync function
- App controlled (Heise Connect app) or via the included RF card remote
- Max load 10A
- · Can be grouped in the app with any Heise Connect controller (RGB, RGBW, and Chasing)

### KIT INCLUDES:

- •10 chasing LED strips with adhesive backing
- •3 chasing LED sealed tubes
- Vehicle-specific plug-n-play rear lighting T-harnesses: 2019-up\* Can-AM® 4-pin OE plug
- · Heise Connect chasing controller and RF remote
- •Independent on/off switch that can turn lights on with the ignition off
- · Alcohol prep pads, adhesive promoter, and zip ties
- Instructions