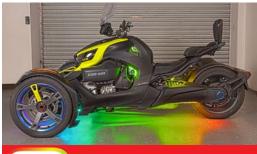

## CHASING LED 13-PIECE PLUG-N-PLAY ACCENT LIGHT KIT FITS CAN-AM RYKER & RYKER RALLY 2019-UP\*/ RYKER SPORT 2022-UP\*

# CHASING LED 13-PIECE PLUG-N-PLAY ACCENT LIGHT KIT FITS CAN-AM RYKER & RYKER RALLY 2019-UP\* / RYKER SPORT 2022-UP\* 386-257-2956

### 13-PIECE KIT IS COMPLETELY PLUG-N-PLAY WITH OE-STYLE CONNECTIONS

- · Water-tight, labeled connectors to make installation an ease
- Rated IP68 to withstand the elements
- •5050 chasing LED strips with 3M adhesive backing
- •5050 chasing LED tube lights
- · Lights controlled via Heise Connect app or included RF card remote
- Pre-wired trigger control for brake lights to add extra visibility for riders
- •LED strips are pre-wired strips for A-arms, skid plate, gas tank, back engine, lower frame, and swing arm
- •1-year warranty on LED strips/tubes and RGB controller
- •Installation Level: Moderate

### KIT INCLUDES:

- •10 chasing LED strips with adhesive backing
- •3 chasing LED sealed tubes
- Vehicle-specific plug-n-play rear lighting T-harnesses: 2019-up\* Can-AM® 4-pin OE plug
- · Heise Connect chasing controller and RF remote
- •Independent on/off switch that can turn lights on with the ignition off
- · Alcohol prep pads, adhesive promoter, and zip ties
- Instructions