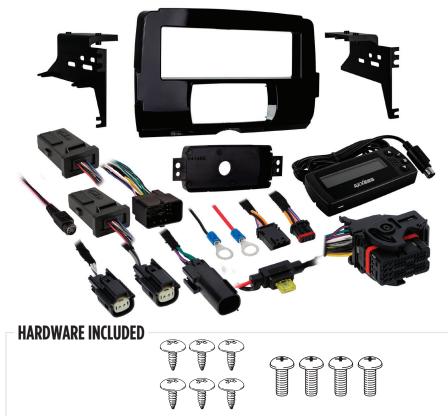

## KIT COMPONENTS

- Radio housing
- Radio brackets
- LCD screen
- LCD back plate
- (6) Phillips screws
- (4) #10-32 x 1/2" Phillips steel machine screws
- ASWC-1/AXSWC interfcace

## **WIRING & ANTENNA CONNECTIONS**

- Wiring Harness: Axxess interface and harness included
- Antenna: Included
- Steering wheel control interface: Included

**SALES** 800-221-0932

Saddle Tranp Motorcycle Accessories MetraPowerSports.com © COPYRIGHT 2020 METRA ELECTRONICS CORPORATION REV. 9/17/20