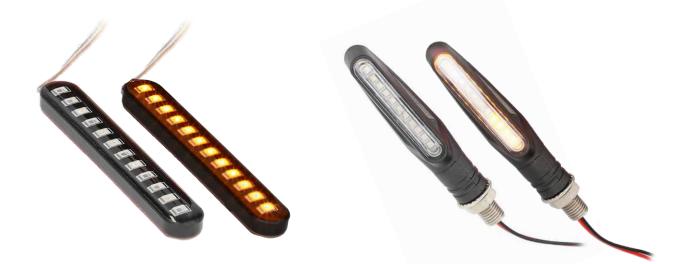

### **PRODUCT OVERVIEW**

Instantly improve the visibility on any motorcycle with an easy to install turn signal! Choose from a 3-inch adhesive mounted or 3.5-inch threaded nut mounted pair of turn signals that feature 12 amber LEDs per light with an energy-efficient current consumption.

#### BC-STS3

#### 3" Sequential LED Turn Signal

- Adhesive mounting
- Amber
- 12 LEDs per light
- Current Consumption @13.8V: 0.09A (each)
- Length: 3 inches
- Sold as a pair

#### BC-STS1

3.5" Sequential LED Turn Signal

- Mounted with a threaded nut for clean wiring
- Amber
- 12 LEDs per light
- LEDs are over-molded with plastic
- Current Consumption @13.8V: 0.01A (each)
- Length: 3.5 inches
- Sold as a pair