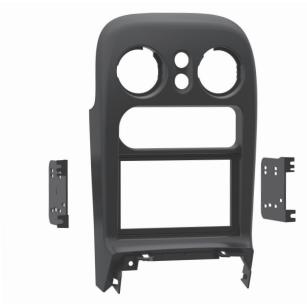

## **KIT COMPONENTS**

- Radio housing
- Radio trim panel
- · Radio brackets
- Pocket
- #8 x 3/8" Truss-Head Phillips screws (8)
- Panel clips (2)
- #8 x 1/2" Phillips screws (2)