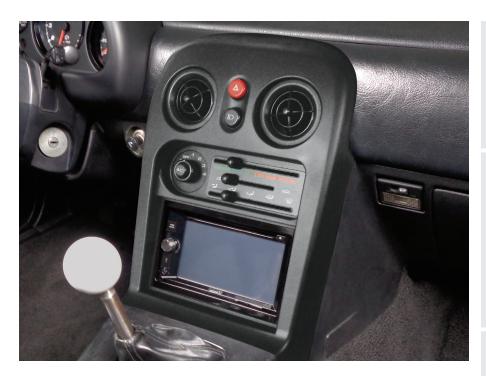

## Mazda **Miata 1994-1997**

Visit <u>MetraOnline.com</u> for more detailed information about the product and up-to-date vehicle specific applications.

- D
- ISO DDIN radio provision
- S

ISO DIN radio provision with pocket

Textured to match the factory dash.

• Can also be used as a factory dash replacement with factory Mazda radios.