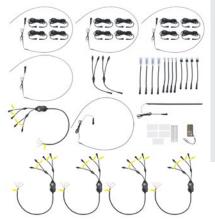

#### Kit Includes

- (1) 3' chasing ambient strip
- (1) 1' chasing ambient strip
- (4) 2.5' chasing ambient strips
- (4) Door handle accent lights
- (4) Door pocket accent lights
- (4) Footwell accent lights
- (2) Y adapters
- (12) 6.5' extension cables
- RF remote
- (5) HE-CHASE-CB Heise Connect chasing controllers