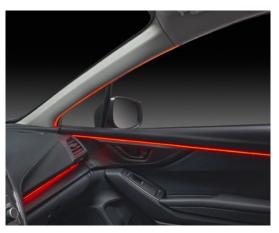

### **PRODUCT OVERVIEW**

HEISE

This 18-piece complete chasing ambient lighting kit includes everything installers need to transform the interior of any car from ordinary to extraordinary. This kit includes ambient LED lighting for the dash, footwells, door handles, door pockets, and doors. The ambient LED lighting provided by this kit surpasses that of luxury cars on the market, and the chasing patterns create a fun sci-fi effect. Additionally, a new reverse/door trigger function is activated by connecting the trigger to the door circuit. This option switches the entire kit to a solid white display when one of the vehicle's doors is opened and resumes a chasing display once the door closes.