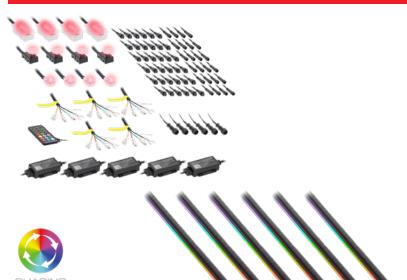

#### Kit Includes

- (1) 3' chasing ambient strip
- (1) 1' chasing ambient strip
- (4) 2.5' chasing ambient strips
- (4) Door handle accent lights
- (4) Door pocket accent lights
- (4) Footwell accent lights
- (2) Y adapters
- (12) 6.5' extension cables
- RF remote
- (5) HE-CHASE-CB Heise Connect chasing controllers

#### Heise Connect Chasing Controller:

- Addressable LED controller
- 170+ color-changing patterns
- Turn signal (both left and right), brake, and reverse functions
- DIY pattern function
- Music sync function
- App controlled (Heise Connect app) or via the included RF card remote
- Max load 10A
- Water-resistant Heise connector