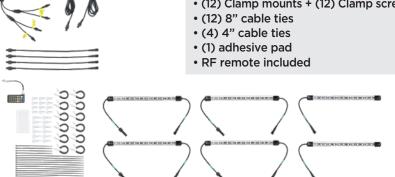

### Kit Includes:

- Heise Connect Chasing Controller (HE-CHASE-CB)
- (6) 1' chasing LED tubes
- (2) 5' + (4) 1' extension cables
- (12) Clamp mounts + (12) Clamp screws