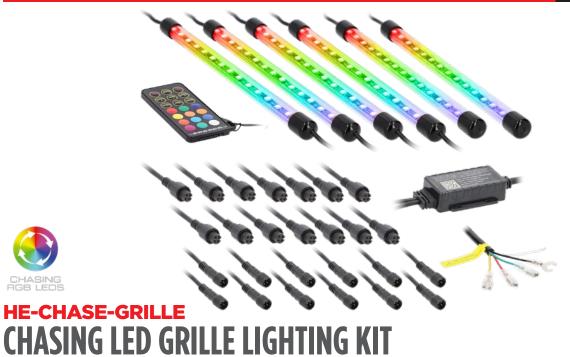

# CHASING LED GRILLE LIGHTING KIT

386-257-2956

Enhance the appearance of any vehicle's front grille with this chasing LED grille lighting kit. This kit includes six chasing LED tubes, a Heise Connect Controller, an RF remote, cables, and hardware. It is designed to add brilliant backlighting to the front grille for a dramatic effect. The kit uses two circuits for a more vibrant illumination and works cohesively with all Heise chasing LED lighting as part of the Heise Connect Universe (HCU). This kit is controlled using the included RF remote or the Heise Connect app, available for download on smartphones and tablets. Users can choose from static color settings, 170+ color-changing patterns, DIY lighting patterns, music sync, and more. This LED lighting can be installed independently or combined with the Heise HE-CHASE-UNDGKT underglow kit to stand out from the crowd.

### Kit Includes:

- Heise Connect Chasing Controller (HE-CHASE-CB)
- (6) 1' chasing LED tubes
- (2) 5' + (4) 1' extension cables
- (12) Clamp mounts + (12) Clamp screws

## **Heise Connect Chasing Controller:**

- Addressable LED controller
- 170+ color-changing patterns
- Turn signal (both left and right), brake. and reverse functions
- DIY pattern function
- Music sync function
- App controlled (Heise Connect app) or via the included RF card remote
- Max load 10A
- Water-resistant Heise connector