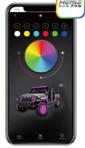

# CHASING LED GRILLE LIGHTING KIT

386-257-2956

Enhance the appearance of any vehicle's front grille with this chasing LED grille lighting kit. This kit includes six chasing LED tubes, a Heise Connect Controller, an RF remote, cables, and hardware. It is designed to add brilliant backlighting to the front grille for a dramatic effect. The kit uses two circuits for a more vibrant illumination and works cohesively with all Heise chasing LED lighting as part of the Heise Connect Universe (HCU). This kit is controlled using the included RF remote or the Heise Connect app, available for download on smartphones and tablets. Users can choose from static color settings, 170+ color-changing patterns, DIY lighting patterns, music sync, and more. This LED lighting can be installed independently or combined with the Heise HE-CHASE-UNDGKT underglow kit to stand out from the crowd.

## **Heise Connect Chasing Controller:**

- Addressable LED controller
- 170+ color-changing patterns
- Turn signal (both left and right), brake. and reverse functions
- DIY pattern function
- Music sync function
- App controlled (Heise Connect app) or via the included RF card remote
- Max load 10A
- Water-resistant Heise connector