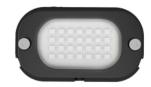

## 8-PIECE WIDE ANGLE CHASING ROCK LIGHT KIT

- (8) Addressable Chasing LED rock lights
- Daisy-chainable (in/out cables)
- Rubber curved mounting base included
- Connect chasing controller included
- •Output Angle: 180°
- •Lens Material: Polycarbonate
- •Body Material: Aluminum Alloy
- Hardware Material: Aluminum Alloy
- •IP Rating: IP67
- Cable Length: 5"
- •Extensions Included: (4) 10', (4) 2'