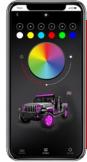

## **HEISE CONNECT CHASING CONTROLLER Features:**

- Addressable LED controller
- •170+ color-changing patterns
- •Turn signal function (both left and right)
- Brake function
- DIY pattern function
- Music sync function

- App controlled (Heise Connect app) or via the included RF card remote
- Max load 10A
- Can be grouped in the app with any Heise Connect controller (RGB, RGBW, and Chasing)