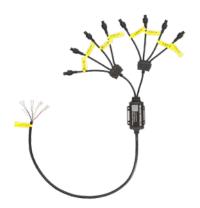

## 8-PIECE WIDE ANGLE CHASING ROCK LIGHT KIT

- (8) Addressable Chasing LED rock lights
- Daisy-chainable (in/out cables)
- Rubber curved mounting base included
- Connect chasing controller included
- •Output Angle: 180°
- •Lens Material: Polycarbonate
- •Body Material: Aluminum Alloy
- Hardware Material: Aluminum Alloy
- •IP Rating: IP67
- Cable Length: 5"
- •Extensions Included: (4) 10', (4) 2'

## **HEISE CONNECT CHASING CONTROLLER Features:**

- Addressable LED controller
- •170+ color-changing patterns
- •Turn signal function (both left and right)
- Brake function
- DIY pattern function
- Music sync function

- App controlled (Heise Connect app) or via the included RF card remote
- Max load 10A
- Can be grouped in the app with any Heise Connect controller (RGB, RGBW, and Chasing)