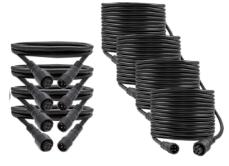

## 8-PIECE WIDE ANGLE CHASING ROCK LIGHT KIT

- (8) Addressable Chasing LED rock lights
- Daisy-chainable (in/out cables)
- Rubber curved mounting base included
- Connect chasing controller included
- •Output Angle: 180°
- •Lens Material: Polycarbonate
- •Body Material: Aluminum Alloy
- Hardware Material: Aluminum Alloy
- •IP Rating: IP67
- Cable Length: 5"
- •Extensions Included: (4) 10', (4) 2'