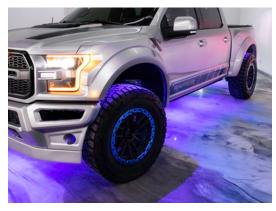

## 8-PIECE CHASING ROCK LIGHT KIT WIDE ANGLE

## 8-PIECE WIDE ANGLE CHASING ROCK LIGHT KIT

- (8) Addressable Chasing LED rock lights
- Daisy-chainable (in/out cables)
- Rubber curved mounting base included
- Connect chasing controller included
- •Output Angle: 180°
- •Lens Material: Polycarbonate
- •Body Material: Aluminum Alloy
- Hardware Material: Aluminum Alloy
- •IP Rating: IP67
- Cable Length: 5"
- •Extensions Included: (4) 10', (4) 2'