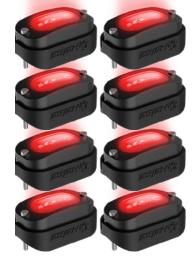

## 8-PIECE WIDE ANGLE CHASING ROCK LIGHT KIT

- (8) Addressable Chasing LED rock lights
- Daisy-chainable (in/out cables)
- Rubber curved mounting base included
- Connect chasing controller included
- •Output Angle: 180°
- •Lens Material: Polycarbonate
- •Body Material: Aluminum Alloy
- Hardware Material: Aluminum Alloy
- •IP Rating: IP67
- Cable Length: 5"
- •Extensions Included: (4) 10', (4) 2'