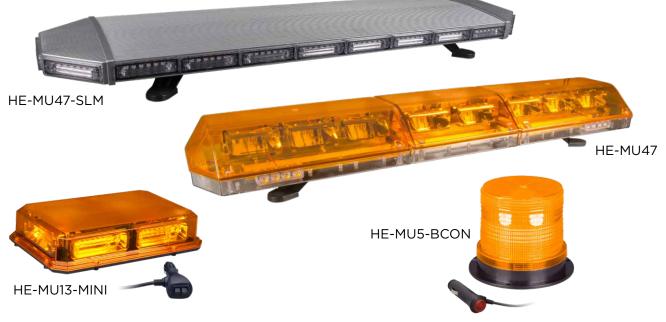

#### HE-MU47-SLM Slim Amber Lightbar

- Input Voltage: 12-24DC
- Wattage: (132) 3-Watt LEDs
- Light Color: White and Amber LEDs
- · Construction: Aluminum Housing and **Polycarbonate Lens**
- IP Rating: 65
- 25 selectable light patterns
- Wired controller with takedown, alley, traffic advisor, market switches and pattern indicator
- Size: L: 47.25" W: 11.8" H: 3.6"

#### HE-MU13-MINI Amber Mini Lightbar

- Input Voltage: 12-24DC
- Wattage: (36) 3-Watt LEDs
- Light Color: Amber LEDs
- Construction: Amber Polycarbonate quad magnetic housing
- IP Rating: 65
- 15 self-controlled patterns with memory
- Power outlet adapter with on/off and pattern control switches
- Size: L: 12.9" W: 7.6" H: 3.0"

#### HE-MU47 Amber Lightbar

- Input Voltage: 12-24DC
- Wattage: (88) 1-Watt LEDs
- Light Color: White and Amber LEDs
- Construction: Aluminum Housing and Polycarbonate Lens
- IP Rating: 65
- 25 selectable light patterns
- Wired controller with takedown, alley, traffic
- advisor, market switches and pattern indicator
- Size: L: 47.25" W: 12" H: 3.6"

#### HE-MU5-BCON Amber Light Beacon

- Input Voltage: 12-24DC
- Lights: (48) 2835 LEDs
- Light Color: Amber LEDs
- Construction: Amber Polycarbonate permanent or magnetic housing
- IP Rating: 65
- Strobe and rotator flash patterns
- Power outlet adapter with on/off and pattern control switch
- Size: Diameter: 3.5" H: 4.6"