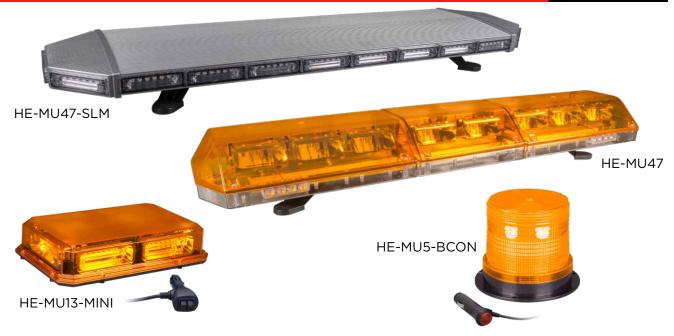

## HE-MU47-SLM Slim Amber Lightbar

- Input Voltage: 12-24DC
- Wattage: (132) 3-Watt LEDs
- Light Color: White and Amber LEDs
- · Construction: Aluminum Housing and Polycarbonate Lens
- IP Rating: 65
- 25 selectable light patterns
- · Wired controller with takedown, alley, traffic advisor, market switches and pattern indicator
- Size: L: 47.25" W: 11.8" H: 3.6"

## HE-MU13-MINI Amber Mini Lightbar

- Input Voltage: 12-24DC
- Wattage: (36) 3-Watt LEDs
- Light Color: Amber LEDs
- Construction: Amber Polycarbonate quad magnetic housing
- IP Rating: 65
- 15 self-controlled patterns with memory
- · Power outlet adapter with on/off and pattern control switches
- Size: L: 12.9" W: 7.6" H: 3.0"

#### HE-MU47 Amber Lightbar

- Input Voltage: 12-24DC
- Wattage: (88) 1-Watt LEDs
- Light Color: White and Amber LEDs
- · Construction: Aluminum Housing and Polycarbonate Lens
- IP Rating: 65
- 25 selectable light patterns
- · Wired controller with takedown, alley, traffic advisor, market switches and pattern indicator
- Size: L: 47.25" W: 12" H: 14"

## HE-MU5-BCON Amber Light Beacon

- Input Voltage: 12-24DC
- Lights: (48) 2835 LEDs
- Light Color: Amber LEDs
- Construction: Amber Polycarbonate permanent or magnetic housing
- IP Rating: 65
- Strobe and rotator flash patterns
- Power outlet adapter with on/off and pattern control switch
- Size: Diameter: 3.5" H: 4.6"