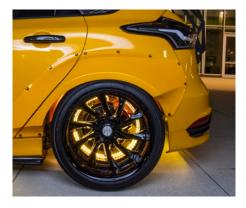

# RGB LED EXPANDABLE WHEEL RINGS 2 OPTIONS - 11"- 14" & 15"- 18"

## **RGB LED EXPANDABLE WHEEL RINGS**

#### **HE-RGB-WL**

- Expandable from 15" to 18" diameter

- · 4 aluminum wheel rings with RGB LEDs
- Adjusts in 0.25" diameter increments
- Cuttable LED strips for inside and outside of ring
- · Includes thread locking adhesive plus caps and silicone
- 3M double-sided backing on LED strips
- · All anodized aluminum and stainless-steel hardware included
- Backbone harness for left and right side included
- IP68 rating
- · Option to turn lights red when braking, yellow for turn signals
- Heise Connect chasing controller included