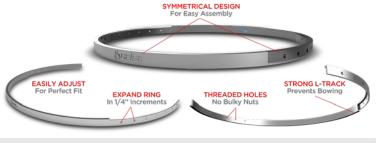

#### **HE-RGB-WS**

- Expandable from 11" to 14" diameter

#### **HE-RGB-WL**

- Expandable from 15" to 18" diameter

- · 4 aluminum wheel rings with RGB LEDs
- Adjusts in 0.25" diameter increments
- Cuttable LED strips for inside and outside of ring
- · Includes thread locking adhesive plus caps and silicone
- 3M double-sided backing on LED strips
- · All anodized aluminum and stainless-steel hardware included
- Backbone harness for left and right side included
- IP68 rating
- · Option to turn lights red when braking, yellow for turn signals
- Heise Connect chasing controller included