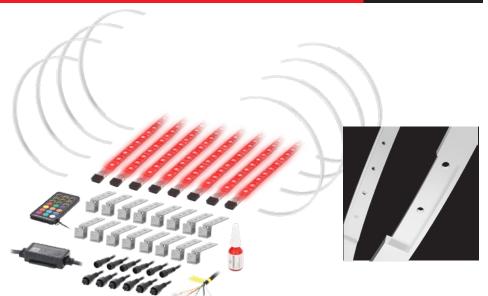

#### **HE-RGB-WL**

- Expandable from 15" to 18" diameter

- · 4 aluminum wheel rings with RGB LEDs
- Adjusts in 0.25" diameter increments
- Cuttable LED strips for inside and outside of ring
- · Includes thread locking adhesive plus caps and silicone
- 3M double-sided backing on LED strips
- · All anodized aluminum and stainless-steel hardware included
- Backbone harness for left and right side included
- IP68 rating
- · Option to turn lights red when braking, yellow for turn signals
- Heise Connect chasing controller included

#### **HEISE CONNECT RGB CONTROLLER Features:**

- RGB LED controller
- •24 color-changing patterns
- Turn signal function (both left and right)
- Brake function
- •DIY pattern function
- Music sync function

- App controlled (Heise Connect app) or via the included RF card remote
- •Max load 10A
- Works with RGB LED products only
- Can be grouped in the app with any Heise Connect controller (RGB, RGBW, and Chasing)