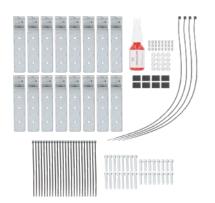

#### **HE-RGB-WL**

- Expandable from 15" to 18" diameter

- · 4 aluminum wheel rings with RGB LEDs
- Adjusts in 0.25" diameter increments
- Cuttable LED strips for inside and outside of ring
- · Includes thread locking adhesive plus caps and silicone
- 3M double-sided backing on LED strips
- · All anodized aluminum and stainless-steel hardware included
- Backbone harness for left and right side included
- IP68 rating
- · Option to turn lights red when braking, yellow for turn signals
- Heise Connect chasing controller included