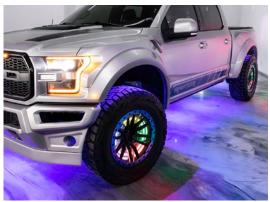

## SINGLE RGB EXPANDABLE WHEEL RING 11"- 14" OR 15"- 18" DIAMETER

HE-RGB-WS1 - Expandable from 11" to 14" diameter

HE-RGB-WL1 - Expandable from 15" to 18" diameter

- (2) Aluminum wheel ring segments, expandable from 11" to 14" diameter
- Adjusts in 0.25" diameter increments
- · Cuttable LED strip for inside and outside of each ring
- Includes thread lock adhesive and LED strip caps
- 3M double-sided backing on LED strips
- 10ft extension cable and Y adapter included
- All anodized aluminum and stainless-steel hardware included for a long-lasting installation
- Works with Heise Connect RGB controller (HE-RGB-CB), sold separately
- IP68 rating
- Universal applications\*
- 1-year warranty