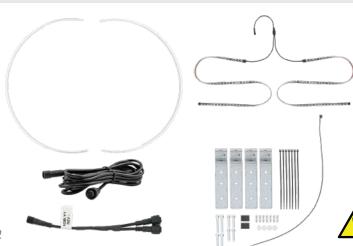

## SINGLE RGB EXPANDABLE WHEEL RING 11"- 14" OR 15"- 18" DIAMETER

HE-RGB-WS1 - Expandable from 11" to 14" diameter

HE-RGB-WL1 - Expandable from 15" to 18" diameter

- (2) Aluminum wheel ring segments, expandable from 11" to 14" diameter
- Adjusts in 0.25" diameter increments
- · Cuttable LED strip for inside and outside of each ring
- Includes thread lock adhesive and LED strip caps
- 3M double-sided backing on LED strips
- 10ft extension cable and Y adapter included
- All anodized aluminum and stainless-steel hardware included for a long-lasting installation
- Works with Heise Connect RGB controller (HE-RGB-CB), sold separately
- IP68 rating
- Universal applications\*
- 1-year warranty