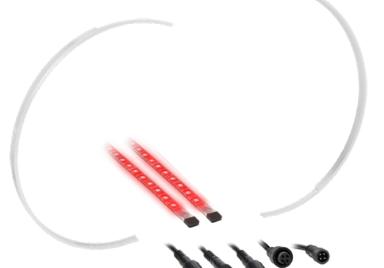

## SINGLE RGB EXPANDABLE WHEEL RING 11"- 14" OR 15"- 18" DIAMETER

HE-RGB-WS1 - Expandable from 11" to 14" diameter

HE-RGB-WL1 - Expandable from 15" to 18" diameter

- (2) Aluminum wheel ring segments, expandable from 11" to 14" diameter
- Adjusts in 0.25" diameter increments
- · Cuttable LED strip for inside and outside of each ring
- Includes thread lock adhesive and LED strip caps
- 3M double-sided backing on LED strips
- 10ft extension cable and Y adapter included
- All anodized aluminum and stainless-steel hardware included for a long-lasting installation
- Works with Heise Connect RGB controller (HE-RGB-CB), sold separately
- IP68 rating
- Universal applications\*
- 1-year warranty