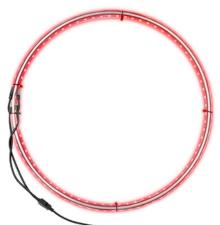

## SINGLE RGB EXPANDABLE WHEEL RING 11"- 14" OR 15"- 18" DIAMETER

HE-RGB-WS1 - Expandable from 11" to 14" diameter

HE-RGB-WL1 - Expandable from 15" to 18" diameter

- (2) Aluminum wheel ring segments, expandable from 11" to 14" diameter
- Adjusts in 0.25" diameter increments
- · Cuttable LED strip for inside and outside of each ring
- Includes thread lock adhesive and LED strip caps
- 3M double-sided backing on LED strips
- 10ft extension cable and Y adapter included
- All anodized aluminum and stainless-steel hardware included for a long-lasting installation
- Works with Heise Connect RGB controller (HE-RGB-CB), sold separately
- IP68 rating
- Universal applications\*
- 1-year warranty