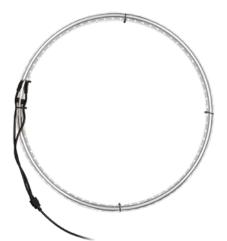

## SINGLE RGBW EXPANDABLE WHEEL RING 11"- 14" OR 15"-18" DIAMETER

## SINGLE RGBW EXPANDABLE WHEEL RING 11"- 14" OR 15"- 18" DIAMETER

**WARNING:** 

Cancer and Reproductive Harm www.P65Warnings.ca.gov

HE-RGBW-WS1 - Expandable from 11" to 14" diameter
HE-RGBW-WL1 - Expandable from 15" to 18" diameter

- (2) Aluminum wheel ring segments, expandable from 11"- 14" or 15"- 18" diameter
- Adjusts in 0.25" diameter increments
- · Cuttable LED strip for inside and outside of each ring
- Includes thread lock adhesive and LED strip caps
- 3M double-sided backing on LED strips
- 10ft extension cable and Y adapter included
- All anodized aluminum and stainless-steel hardware included for a long-lasting installation
- Works with Heise Connect RGBW controller (HE-RGBW-CB), sold separately
- IP68 rating
- Universal applications\*
- 1-year warranty