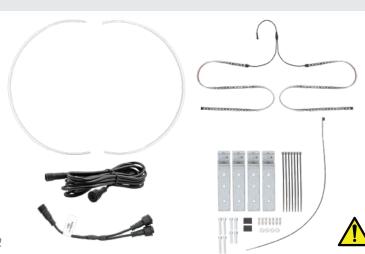

- (2) Aluminum wheel ring segments, expandable from 11"- 14" or 15"- 18" diameter
- Adjusts in 0.25" diameter increments
- · Cuttable LED strip for inside and outside of each ring
- Includes thread lock adhesive and LED strip caps
- 3M double-sided backing on LED strips
- 10ft extension cable and Y adapter included
- All anodized aluminum and stainless-steel hardware included for a long-lasting installation
- Works with Heise Connect RGBW controller (HE-RGBW-CB), sold separately
- IP68 rating
- Universal applications\*
- 1-year warranty