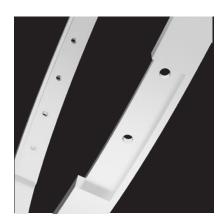

- (2) Aluminum wheel ring segments, expandable from 11"- 14" or 15"- 18" diameter
- Adjusts in 0.25" diameter increments
- · Cuttable LED strip for inside and outside of each ring
- Includes thread lock adhesive and LED strip caps
- 3M double-sided backing on LED strips
- 10ft extension cable and Y adapter included
- All anodized aluminum and stainless-steel hardware included for a long-lasting installation
- Works with Heise Connect RGBW controller (HE-RGBW-CB), sold separately
- IP68 rating
- Universal applications\*
- 1-year warranty