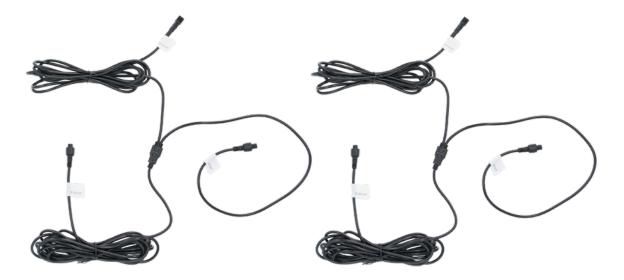

## WHEEL RING BACKBONE Y HARNESS SETS

## HE-RGB-WWH / HE-RGBW-WWH / HE-CHASE-WWH WHEEL RING BACKBONE Y HARNESS SETS

Maintain your lighting system and keep it operating at peak performance with this convenient set of wheel ring backbone Y harnesses. These sets let installers replace damaged cables without the need to purchase a complete lighting kit. These harnesses can also be used to design your own custom lighting system by connecting rock lights or other devices. These sets are designed to work cohesively with all Heise LED RGB/RGBW/CHASING lighting as part of the Heise Connect Universe (HCU).

HE-RGB-WWH HE-RGBW-WWH HE-CHASE-WWH For use with RGB LED products
For use with RGBW LED products
For use with Chasing LED products

- Left harness (5ft x 2ft x 14ft)
- Right harness (9ft x 2ft x 14ft)
- Universal applications
- 1-year warranty