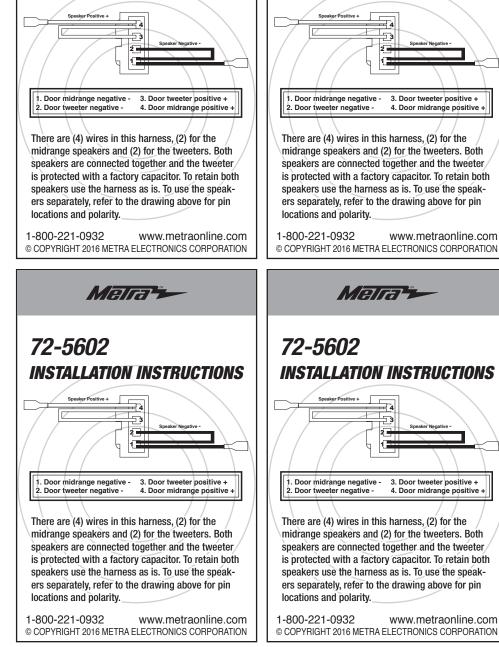

## 72-5602 INSTALLATION INSTRUCTIONS

**INSTALLATION INSTRUCTIONS INSTALLATION INSTRUCTIONS** Speaker Positive + -4 53 Sneaker Negative I. Door midrange negative - 3. Door tweeter positive + 4. Door midrange positive 2. Door tweeter negative -4. Door midrange positive -There are (4) wires in this harness, (2) for the midrange speakers and (2) for the tweeters. Both speakers are connected together and the tweeter is protected with a factory capacitor. To retain both speakers use the harness as is. To use the speakers separately, refer to the drawing above for pin locations and polarity. www.metraonline.com 1-800-221-0932 www.metraonline.com © COPYRIGHT 2016 METRA ELECTRONICS CORPORATION Maraz 72-5602 INSTALLATION INSTRUCTIONS Speaker Positive + Speaker Negative 3. Door tweeter positive + Door midrange negative -3. Door tweeter positive + 4. Door midrange positive 2. Door tweeter negative -4. Door midrange positive There are (4) wires in this harness, (2) for the midrange speakers and (2) for the tweeters. Both speakers are connected together and the tweeter is protected with a factory capacitor. To retain both speakers use the harness as is. To use the speak-

Mara

72-5602

ers separately, refer to the drawing above for pin locations and polarity.

1-800-221-0932 www.metraonline.com © COPYRIGHT 2016 METRA ELECTRONICS CORPORATION

© COPYRIGHT 2016 METRA ELECTRONICS CORPORATION