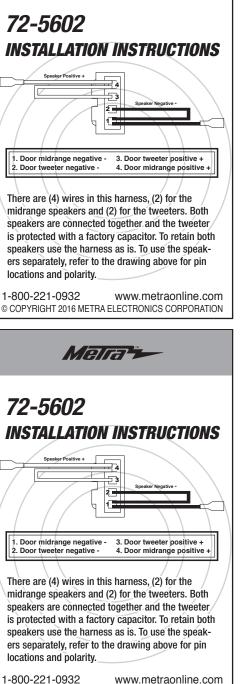

## 72-5602 INSTALLATION INSTRUCTIONS

**INSTALLATION INSTRUCTIONS INSTALLATION INSTRUCTIONS** Speaker Positive + -4 53 Sneaker Negative I. Door midrange negative - 3. Door tweeter positive + 4. Door midrange positive 2. Door tweeter negative -4. Door midrange positive -There are (4) wires in this harness, (2) for the midrange speakers and (2) for the tweeters. Both speakers are connected together and the tweeter is protected with a factory capacitor. To retain both speakers use the harness as is. To use the speakers separately, refer to the drawing above for pin locations and polarity. www.metraonline.com 1-800-221-0932 www.metraonline.com © COPYRIGHT 2016 METRA ELECTRONICS CORPORATION Maraz 72-5602 INSTALLATION INSTRUCTIONS Speaker Positive + Speaker Negative 3. Door tweeter positive + Door midrange negative -3. Door tweeter positive + 4. Door midrange positive 2. Door tweeter negative -4. Door midrange positive There are (4) wires in this harness, (2) for the midrange speakers and (2) for the tweeters. Both speakers are connected together and the tweeter is protected with a factory capacitor. To retain both speakers use the harness as is. To use the speak-

Mara

72-5602

ers separately, refer to the drawing above for pin locations and polarity.

1-800-221-0932 www.metraonline.com © COPYRIGHT 2016 METRA ELECTRONICS CORPORATION

© COPYRIGHT 2016 METRA ELECTRONICS CORPORATION