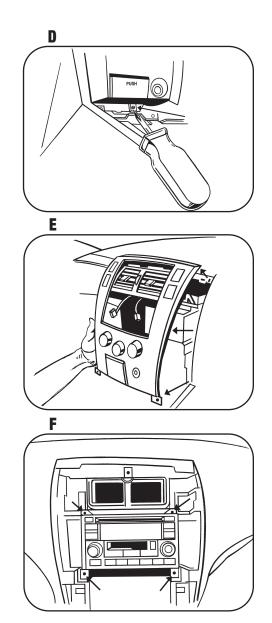

#### 2005-2009 HYUNDAI TUCSON

- Remove (1) Phillips screw from bottom center of trim panel surrounding radio including a/c controls then unclip and remove panel. (Figure D-E)
- 6 Remove (4) Phillips screws to remove radio. (Figure F)