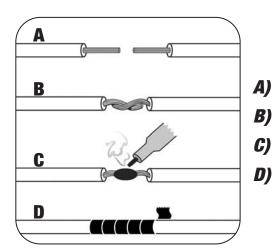

**Tape** 

*Strip wire ends back 1/2" Twist ends together Solder* 

- 1 Locate the factory wiring harness in the dash. Metra recommends using the proper mating adapter and making the connections as shown. (Isolate and individually tape off the ends of any unused wires to prevent electrical short circuit)
- 2 Re-connect the negative battery terminal and test the unit for proper operation.
- **3** Reassemble radio and dash assemblies in reverse order of disassembly.