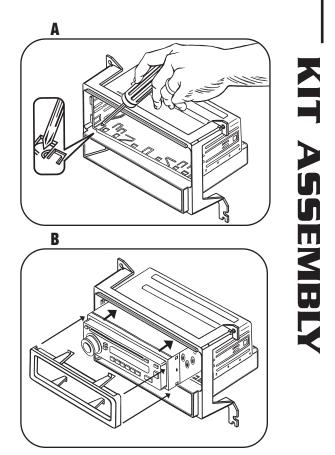

#### **DIN HEAD UNIT PROVISIONS**

- 1 Slide the DIN cage into the radio housing and secure by bending the metal locking tabs down. (Figure A)
- 2 Slide the aftermarket head unit into the cage and secure. (Figure B)
- **3** Snap the trim plate into the radio housing. (Figure B)

#### **ISO DIN HEAD UNIT PROVISIONS**

- **1** Mount the ISO Brackets to the head unit with the screws supplied with the unit. (Figure A)
- 2 Slide the head unit into the radio opening until the side clips engage. (Figure B)
- **3** Snap the trim plate into the radio housing. (Figure B)