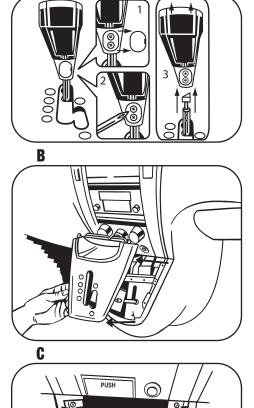

#### 2005-2009 HYUNDAI TUCSON

- 1 Disconnect the negative battery terminal to prevent an accidental short circuit.
- 2 Remove screw cover from back side of shift knob and remove (2) Phillips screws. Lift straight up on shift knob to remove. (Figure A)
- **3** Unclip and remove shift knob trim panel. (Figure B)
- 4 Remove (10) Phillips screws from dash support under shift knob trim panel and remove. (Figure C)

DASH DISASSEMBLY