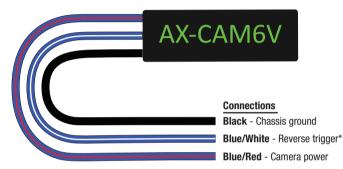

#### INTERFACE FEATURES

• Converts 12-volts DC to 6-volts DC to provide proper voltage for a 6-volt factory backup camera

#### INTERFACE COMPONENTS

AX-CAM6V converter with wiring harness