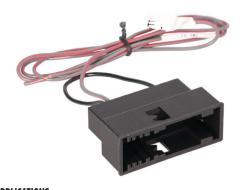

#### SYNC BYPASS HARNESS

- Provides the connection for your Push to Talk (PTT) button on the steering wheel.
- Retains the PTT button on the steering wheel for aftermarket radios.

#### **TOOLS & INSTALLATION ACCESSORIES REQUIRED**

- Crimping tool and connectors
- or
- Solder gun, solder, and heat shrink
- Tape
- Wire cutter
- Zip-ties