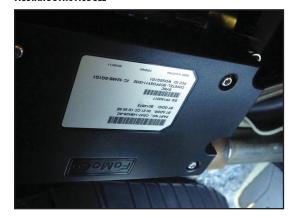

#### **LOCATION OF SYNC MODULES:**

• 2010-2012 **FLEX** UNDER CENTER CONSOLE (ARMREST COMPARTMENT)

• 2007-2010 **EDGE** BEHIND GLOVEBOX

• 2010-2014 **MUSTANG** BEHIND GLOVEBOX (Refer to image below)

• 2011-2014 **Expedition** Under Center Console (Armrest Compartment)

#### **MUSTANG SYNC MODULE**