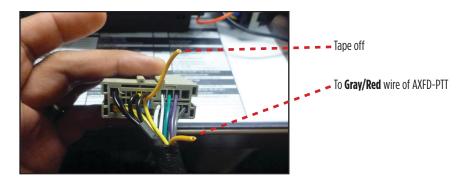

#### WHEN USING A TURBO/TACTILE KIT:

- From the 24 pin connector, cut the **Yellow/Red** wire in half and tape off the half going to the 24 pin. (See Tape off image below)
- Connect the other half of the **Yellow/Red** wire to the Gray/Red wire of the AXFD-PTT. (See To **Gray/Red** wire image below)
- Once your connections are spliced you can now reconnect your interface and wait until the screen reads *SWC Configured*, and then test your aftermarket radio for proper operation.