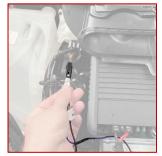

## This installation is inside Front Fairing.

For instructions on how to remove fairing, please reference the BC-HDR-K1.

- With front fairing removed locate the factory harness on the Brake side, near speaker pod.
- 2. Disconnect harness or remove rubber plug cover from the factory accessory harness.
- 3. Plug the BC-9718 into the factory connector, and reconnect the existing connector mate or dust cover.