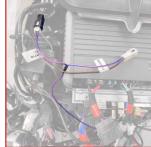

## This installation is inside Front Fairing.

For instructions on how to remove fairing, please reference the BC-HDR-K1.

- With front fairing removed locate the factory harness on the Brake side, near speaker pod.
- 2. Disconnect harness or remove rubber plug cover from the factory accessory harness.
- 3. Plug the BC-9718 into the factory connector, and reconnect the existing connector mate or dust cover.