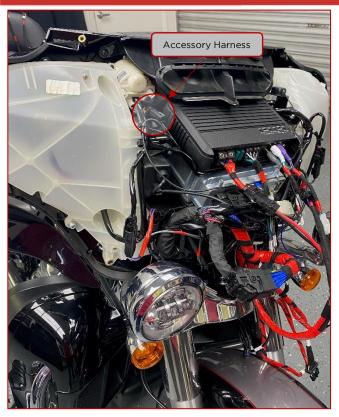

## This installation is inside Front Fairing.

For instructions on how to remove fairing, please reference the BC-HDR-K1.

- With front fairing removed locate the factory harness on the Brake side, near speaker pod.
- 2. Disconnect harness or remove rubber plug cover from the factory accessory harness.
- 3. Plug the BC-9718 into the factory connector, and reconnect the existing connector mate or dust cover.

- 4. The red connector will provide a switched +12VDC power output for connecting accessory device.
  - **NOTE: 2 amps MAX draw, anything more than that will need relay isolated.** We recommend using Metra PN: IBW-E123H Waterproof relay and harness.
- Complete install by securing all wires, and reinstalling the front fairing.