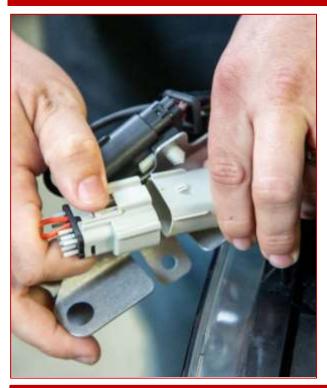

## This installation is inside front Fairing.

For instructions on how to remove fairing, please reference metraonline.com. Search BC-HDR-K1.

- 1. Using a pry tool pop off the support holding the OE plug into place. (Fig: A)
- 2. With fairing removed, disconnect the OEM plug from harness or dust cover. (Fig: B)

Fig: A

Fia: B

 Connect the BC-9728 to the OEM harness, and reinstall harness support to inner fairing.
NOTE: Will not work with H-D WHIM (Wireless Headset Interface Module) systems.

4. Complete install by connecting phone to USB, and allowing the connection on the mobile device.