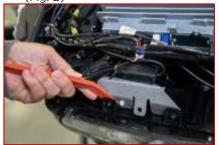

Fig: A

Fia: B

 Connect the BC-9728 to the OEM harness, and reinstall harness support to inner fairing.
NOTE: Will not work with H-D WHIM (Wireless Headset Interface Module) systems.

4. Complete install by connecting phone to USB, and allowing the connection on the mobile device.