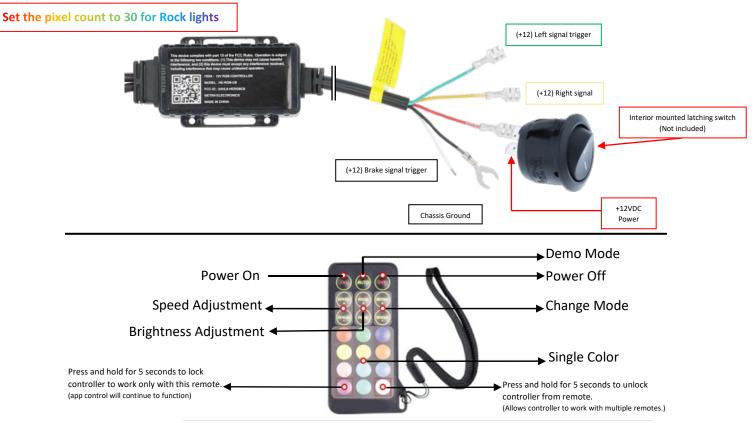

te, (C) Heise connect controller and remote, (D) Extension cables, (E) Rock lights and Bases





## Wiring layout



HeiseLED.com

©2023 Metra Electronics Corp.

INSTHE-ROCK-K8



## Mounting:

- With the drill template, mark the (2) outer holes for the screws. Use a 5/32" drill bit to drill these mounting holes.
- A) For flat surface mounting, mark the center hole in the drill template for the cable to pass through. Use a 1/2" drill bit to drill the access hole.
- B) For curved surfaces (using the cuved rubber base) either create an access hole (see option A) or route the cables in the channels on the rear of the base.
- Insert the hex head bolt and tighten the rock light to the vehicle, using a 3mm Allen key and 7mm wrench.





### HeiseLED.com



HE-RGB-K8 / HE-RGBW-K8 / HE-CHASE-K8