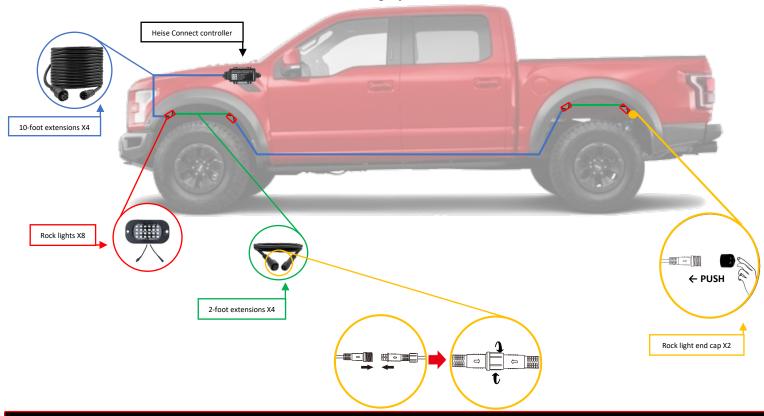

rock lights
- (8) Curved rubber bases
- (8) Sets of mounting hardware
- (1) Heise Connect controller
- (1) RF remote
- (4) 10ft extension cables
- (4) 2ft extension cables
- (1) Drill template
- (2) Cable caps

#### **Product Features**

- Quickly and easily add brilliant accent lighting to any vehicle with this Wide Angle Rock Light Kit. This kit includes eight rock lights along with a Heise Connect Controller and mounting bases. Each light has an improved output angle over traditional rock lights, are daisy-chainable, and are controlled via the Heise Connect mobile app.
- Polycarbonate len
- Aluminum alloy body

## What's in the box:

(A) Mounting Hardware, (B) Drill template, (C) Heise connect controller and remote, (D) Extension cables, (E) Rock lights and Bases





## Wiring layout



HeiseLED.com

©2023 Metra Electronics Corp.

INSTHE-ROCK-K8



## Mounting:

- With the drill template, mark the (2) outer holes for the screws. Use a 5/32" drill bit to drill these mounting holes.
- A) For flat surface mounting, mark the center hole in the drill template for the cable to pass through. Use a 1/2" drill bit to drill the access hole.
- B) For curved surfaces (using the cuved rubber base) either create an access hole (see option A) or route the cables in the channels on the rear of the base.
- Insert the hex head bolt and tighten the rock light to the vehicle, using a 3mm Allen key and 7mm wrench.





### HeiseLED.com



HE-RGB-K8 / HE-RGBW-K8 / HE-CHASE-K8