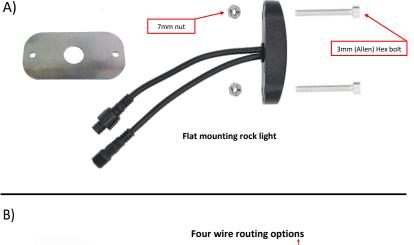

## Mounting:

- With the drill template, mark the (2) outer holes for the screws. Use a 5/32" drill bit to drill these mounting holes.
- A) For flat surface mounting, mark the center hole in the drill template for the cable to pass through. Use a 1/2" drill bit to drill the access hole.
- B) For curved surfaces (using the cuved rubber base) either create an access hole (see option A) or route the cables in the channels on the rear of the base.
- Insert the hex head bolt and tighten the rock light to the vehicle, using a 3mm Allen key and 7mm wrench.