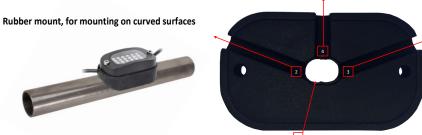

## Mounting:

- With the drill template, mark the (2) outer holes for the screws. Use a 5/32" drill bit to drill these mounting holes.
- A) For flat surface mounting, mark the center hole in the drill template for the cable to pass through. Use a 1/2" drill bit to drill the access hole.
- B) For curved surfaces (using the cuved rubber base) either create an access hole (see option A) or route the cables in the channels on the rear of the base.
- Insert the hex head bolt and tighten the rock light to the vehicle, using a 3mm Allen key and 7mm wrench.