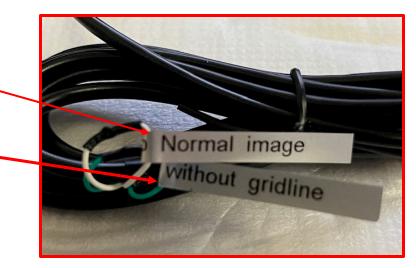

**Purple wire:** Trigger from source to Monitor or radio.

White wire: Video output mode • Looped: Standard image Cut loop: Mirrored image

**Green wire: Parking lines** 

Looped: With parking lines Cut loop: No parking lines