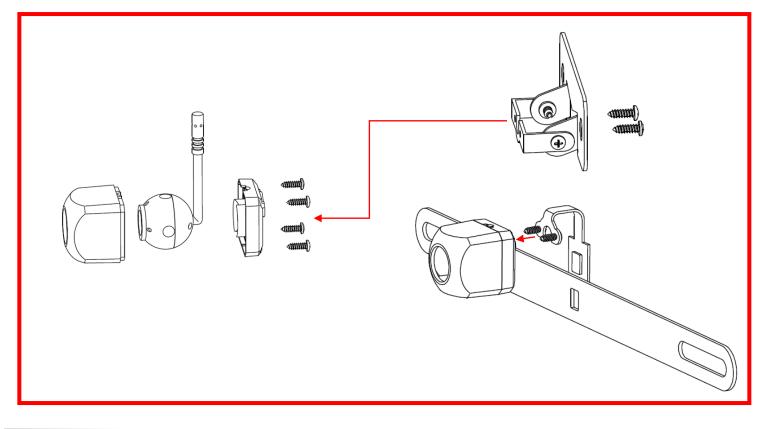

# What's in the box:

- Eyeball camera
- Camera video and power wire
- 5 mounting options
- Hole saw
- Installation hardware