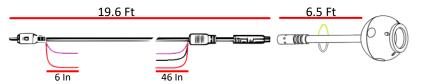

camera power, some reverse trigger wires don't carry enough current to power the camera or are pulse width modulated. You can elect to use a TE-FLTR (sold separately), or connect the camera to accessory power which is recommended. The Red wire is a power wire on both ends and only one side needs to be connected.

**Black wire: Ground** – The ground wire is meant to be connected to a chassis ground, and can be connected to the black wire on either end of the harness. The ground needs to be clean unpainted metal.

**Purple wire:** Trigger from source to Monitor or radio.

White wire: Video output mode • Looped: Standard image Cut loop: Mirrored image

**Green wire: Parking lines** 

Looped: With parking lines Cut loop: No parking lines























# Specifications: Cable lengths



### Specifications: Camera

| VOLTAGE MIN/MAX    | 6 - 16 VOLTS                      |
|--------------------|-----------------------------------|
| POWER CONSUMPTION  | 1.0v P-P / 75Ω                    |
| VIEWING ANGLE      | DIAGONAL :150°                    |
| IP RATING          | IP68                              |
|                    | 0.3LUX                            |
| LOW LIGHT          | [Excellent low light performance] |
| UV PROTECTED       | YES                               |
| SELECTABLE IMAGE   | YES                               |
| DEFEATABLE PARKING |                                   |
| LINES              | YES                               |

# What's in the box:

- Eyeball camera
- Camera video and power wire
- 5 mounting options
- Hole saw
- Installation hard