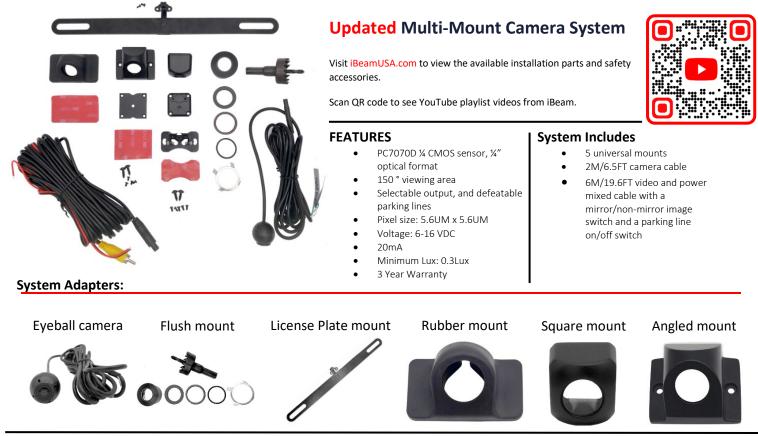

# What's in the box:

- Eyeball camera
- Camera video and power wire
- 5 mounting options
- Hole saw
- Installation hardware