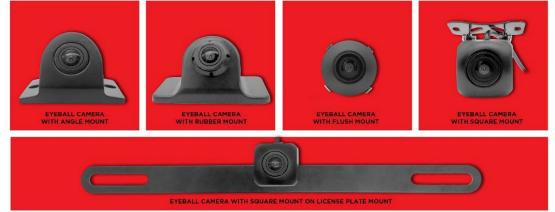

The universal eye-ball camera has been specifically designed to seamlessly integrate with iBEAM's selection of camera accessories. While they share a resemblance with other products within the iBeam lineup, it's important to note that these are exclusively tailored for the TE-5MSC universal camera system.