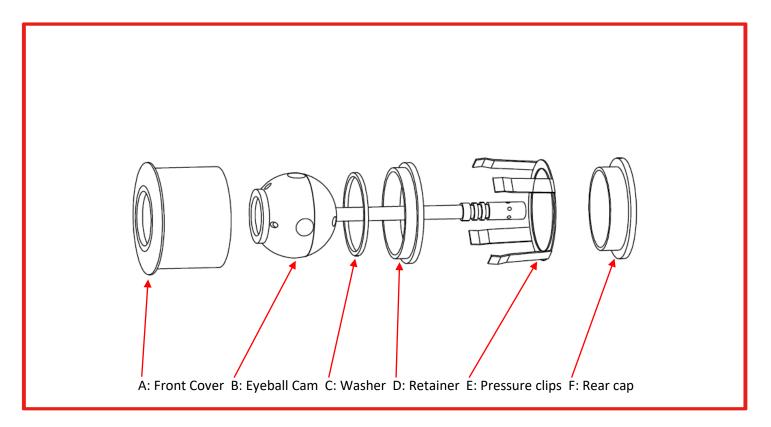

# What's in the box:

- Eyeball camera
- Camera video and power wire
- 5 mounting options
- Hole saw
- Installation hardware