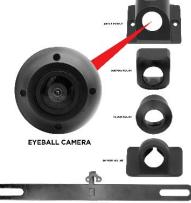

The universal eye-ball camera has been specifically designed to seamlessly integrate with iBEAM's selection of camera accessories. While they share a resemblance with other products within the iBeam lineup, it's important to note that these are exclusively tailored for the TE-5MSC universal camera system.