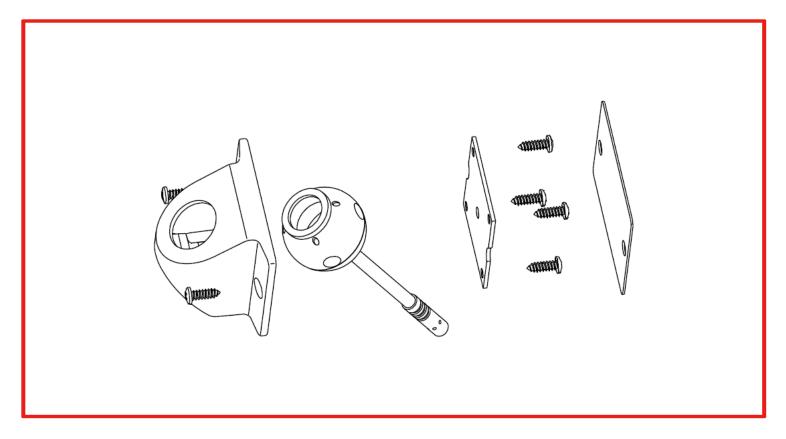

# What's in the box:

- Eyeball camera
- Camera video and power wire
- 5 mounting options
- Hole saw
- Installation hardware