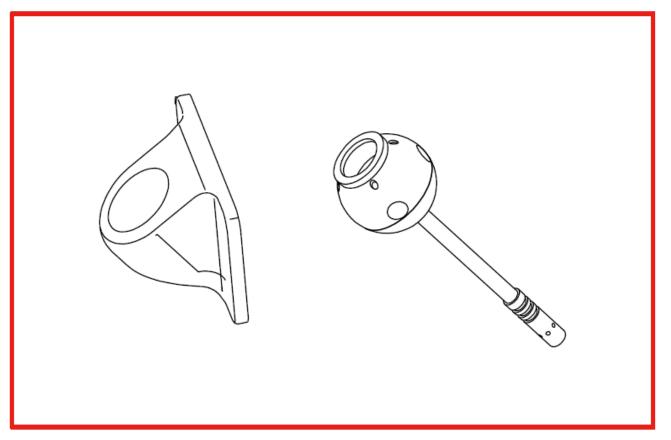

# What's in the box:

- Eyeball camera
- Camera video and power wire
- 5 mounting options
- Hole saw
- Installation hardware