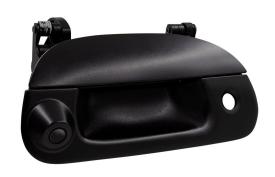

### 3. Installation

- Connect the **RED** wire to a 12V reverse trigger.
- Connect the **BLACK** wire to a chassis ground.
- Cut the WHITE loop to cancel the parking guide lines

## 4. Wiring diagram