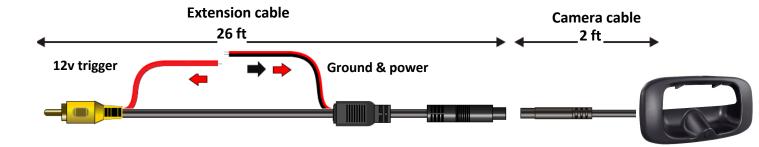

# 4. Wiring Diagram

# 3. Installation

- Connect the **RED** wire to a 12V reverse trigger.
- Connect the **BLACK** wire to a chassis ground.
- Cut the **WHITE** loop to cancel the parking guide lines.