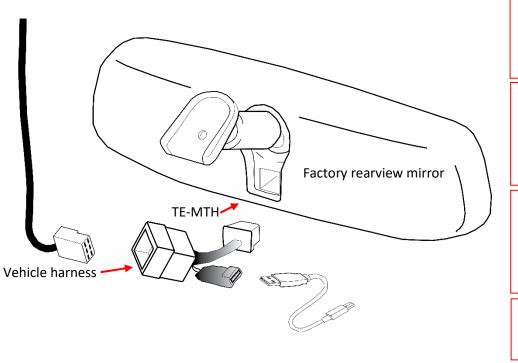

## **Vehicle Applications**

Visit iBEAMUSA.com for vehicle specific fitment

- 1. Locate Mirror power harness, and disconnect.
- 2. Connect TE-MTH to factory harness and mirror connections.

3. Select the correct USB cable for the dashcam.