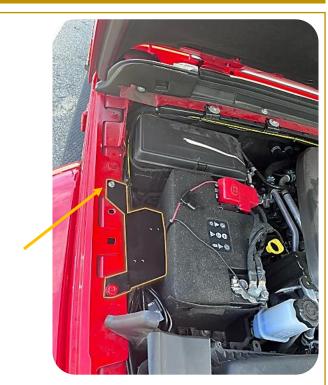

## JP-18FUSE-BRKT | Fuse holder bracket

INSTALLATION INSTRUCTIONS

• Remove factory bolt using 10mm socket/wrench

• Install bracket using factory bolt, and supplied M6 bolt. Tighten with 10mm socket/wrench.