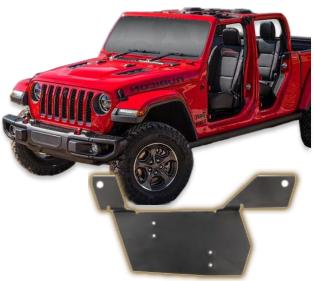

### Left hand drive, fuse holder mounting bracket

# JEEP JL WRANGLER 2018-UP, JEEP JT GLADIATOR 2020-UP

Visit HEISELED.COM to view the available installation parts and Jeep accessories.

## **FEATURES**

- Black powder coated steel
- Designed for use with T-Spec VANL user holders, can be modified to use any fuse holder desired
- Bolts into OE locations
- 3-year limited warranty