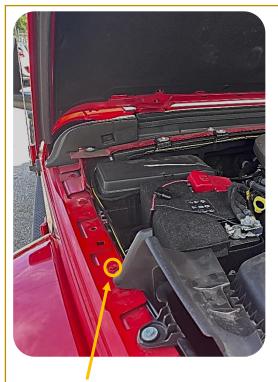

## JP-18FUSE-BRKT | Fuse holder bracket

INSTALLATION INSTRUCTIONS

• Remove factory bolt using 10mm socket/wrench

• Install bracket using factory bolt, and supplied M6 bolt. Tighten with 10mm socket/wrench.