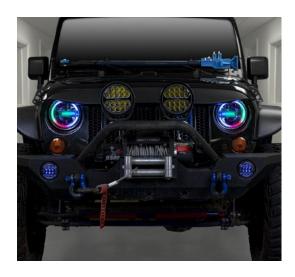

## 7" CHASING LED HEADLIGHTS + PRO CONTROLLER MEIra FITS 1997-UP\* JEEP WRANGLER & 2020-UP\* JEEP GLADIATOR

## 7" CHASING LED HEADLIGHTS + PRO CONTROLLER FITS 1997-UP\* JEEP WRANGLER & 2020-UP\* JEEP GLADIATOR

## **PRODUCT OVERVIEW**

This kit makes it easy to upgrade to Chasing LED headlights. Included are a pair of 7" chasing LED headlights and a Pro Controller. The durable polycarbonate lens cover makes this an ideal solution for adventurous Jeep® owners. This kit offers more than 170 pre-programmed modes for patterns with 16 million different colors. The Pro Controller has two wireless control options; an included remote control or a free app for a smartphone or tablet, allowing users to change colors, sync to music, and more. This lighting set also works with other Heise Chasing RGB lighting products, allowing an entire system to use the same app and remote.