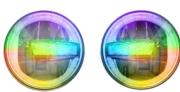

## **PRODUCT OVERVIEW**

This kit makes it easy to upgrade to Chasing LED headlights. Included are a pair of 7" chasing LED headlights and a Pro Controller. The durable polycarbonate lens cover makes this an ideal solution for adventurous Jeep® owners. This kit offers more than 170 pre-programmed modes for patterns with 16 million different colors. The Pro Controller has two wireless control options; an included remote control or a free app for a smartphone or tablet, allowing users to change colors, sync to music, and more. This lighting set also works with other Heise Chasing RGB lighting products, allowing an entire system to use the same app and remote.