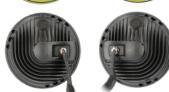

- Wattage: 49W (per light)
- Lumens: 3000lm (high beam), 1900lm (low beam)
- Color Temperature: 6500K
- Material: Die-cast aluminum alloy housing
- Lens: Polycarbonate
- IP Rating: IP67K
- Operating Voltage: 12V
- Operating Temperature: -40°F to 140°F
- Heise Connect chasing controller included
- H4 to H13 connectors included
- Adapter bracket is required for the JL and JT
- Chasing lights are for off-road use only and not for use on public roads