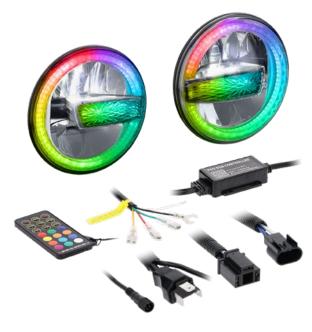

## **PRODUCT OVERVIEW**

This kit makes it easy to upgrade to Chasing LED headlights. Included are a pair of 7" chasing LED headlights and a Pro Controller. The durable polycarbonate lens cover makes this an ideal solution for adventurous Jeep® owners. This kit offers more than 170 pre-programmed modes for patterns with 16 million different colors. The Pro Controller has two wireless control options; an included remote control or a free app for a smartphone or tablet, allowing users to change colors, sync to music, and more. This lighting set also works with other Heise Chasing RGB lighting products, allowing an entire system to use the same app and remote.

- Wattage: 49W (per light)
- Lumens: 3000lm (high beam), 1900lm (low beam)
- Color Temperature: 6500K
- Material: Die-cast aluminum alloy housing
- Lens: Polycarbonate
- IP Rating: IP67K
- Operating Voltage: 12V
- Operating Temperature: -40°F to 140°F
- Heise Connect chasing controller included
- H4 to H13 connectors included
- Adapter bracket is required for the JL and JT
- Chasing lights are for off-road use only and not for use on public roads