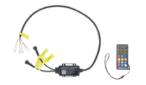

## **PRODUCT OVERVIEW**

This kit makes it easy to upgrade to Chasing LED headlights. Included are a pair of 7" chasing LED headlights and a Pro Controller. The durable polycarbonate lens cover makes this an ideal solution for adventurous Jeep® owners. This kit offers more than 170 pre-programmed modes for patterns with 16 million different colors. The Pro Controller has two wireless control options; an included remote control or a free app for a smartphone or tablet, allowing users to change colors, sync to music, and more. This lighting set also works with other Heise Chasing RGB lighting products, allowing an entire system to use the same app and remote.