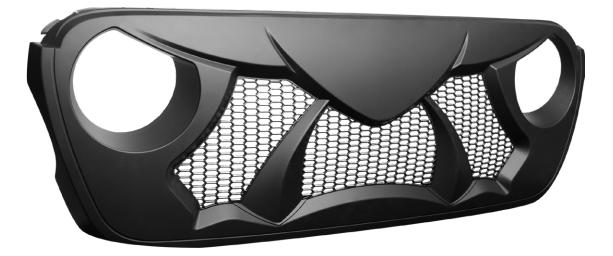

## **PRODUCT OVERVIEW**

Add an aggressive look to the front of your Jeep® with the Talon Attack™ OEM-style replacement grille. This singlepiece grille is easy to install and can be painted to match your vehicle's color. Constructed from UV-resistant ABS plastic for extra durability and is designed specifically to fit Jeep® Gladiator JT and Wrangler JL models\*.

- Talon Attack™ OEM-style replacement grille
- Adds a unique, distinctive look to the front exterior
- Designed to fit Jeep® Gladiator JT and Wrangler JL models\*
- Easy installation with only 6 simple push pins on the radiator support
- Constructed with durable ABS plastic
- Paintable black finish