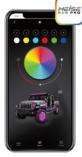

# **PRODUCT OVERVIEW**

Transform your golf cart into a vibrant spectacle of colorful light with this easy-to-install 4-piece chasing LED kit from Metra PowerSports. Designed exclusively to fit golf cart canopies, this innovative kit includes two 36" chasing LED strips, two 8" chasing LED strips, mounting hardware, and from Heise LED Lighting, the Heise Connect Controller. The strips are durable and rated IP65, ensuring long-lasting performance and a brilliant glow for countless future rides. MPS has designed this kit to work cohesively with all Heise chasing LED lighting as part of the Heise Connect Universe (HCU). Lighting effects are controlled using the included RF remote or the Heise Connect app, available for download on smartphones and tablets. Users can choose from static color settings, 170+ color-changing patterns, DIY lighting patterns, music sync, and more.

### Heise Connect Chasing Controller:

- Addressable LED controller
- 170+ color-changing patterns
- Turn signal function
- Brake function
- DIY pattern function
- Music sync function
- App controlled (Heise Connect app) or via the included RF card remote
- Max load 10A
- Water-resistant Heise connector