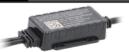

### Heise Connect Chasing Controller:

- Addressable LED controller
- 170+ color-changing patterns
- Turn signal function
- Brake function
- DIY pattern function
- Music sync function
- App controlled (Heise Connect app) or via the included RF card remote
- Max load 10A
- Water-resistant Heise connector

# **PRODUCT OVERVIEW**

Transform your golf cart into a vibrant spectacle of colorful light with this easy-to-install 4-piece chasing LED kit from Metra PowerSports. Designed exclusively to fit golf cart canopies, this innovative kit includes two 36" chasing LED strips, two 8" chasing LED strips, mounting hardware, and from Heise LED Lighting, the Heise Connect Controller. The strips are durable and rated IP65, ensuring long-lasting performance and a brilliant glow for countless future rides. MPS has designed this kit to work cohesively with all Heise chasing LED lighting as part of the Heise Connect Universe (HCU). Lighting effects are controlled using the included RF remote or the Heise Connect app, available for download on smartphones and tablets. Users can choose from static color settings, 170+ color-changing patterns, DIY lighting patterns, music sync, and more.