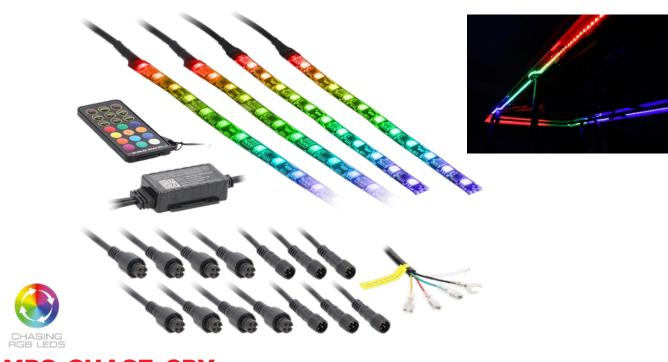

# **PRODUCT OVERVIEW**

Transform your golf cart into a vibrant spectacle of colorful light with this easy-to-install 4-piece chasing LED kit from Metra PowerSports. Designed exclusively to fit golf cart canopies, this innovative kit includes two 36" chasing LED strips, two 8" chasing LED strips, mounting hardware, and from Heise LED Lighting, the Heise Connect Controller. The strips are durable and rated IP65, ensuring long-lasting performance and a brilliant glow for countless future rides. MPS has designed this kit to work cohesively with all Heise chasing LED lighting as part of the Heise Connect Universe (HCU). Lighting effects are controlled using the included RF remote or the Heise Connect app, available for download on smartphones and tablets. Users can choose from static color settings, 170+ color-changing patterns, DIY lighting patterns, music sync, and more.

## Kit includes:

- (2) 36" chasing LED strips with 3M adhesive backing
- (2) 8" chasing LED strips with 3M adhesive backing
- (2) 10' extension cables
- · Heise Connect Chasing Controller
- RF card remote
- · Step-by-step installation instructions
- Adhesive promoter, zip ties, and double-sided mounting pad

### Heise Connect Chasing Controller:

- Addressable LED controller
- 170+ color-changing patterns
- Turn signal function
- Brake function
- DIY pattern function
- Music sync function
- App controlled (Heise Connect app) or via the included RF card remote
- Max load 10A
- Water-resistant Heise connector