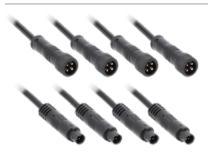

## **PRODUCT OVERVIEW**

Simplify your motorcycle, ATV, or other powersports RGB lighting installation with these Heise Connect controller crossover cables. These cables remove the need to use multiple controllers and apps by easily connecting Metra PowerSports lighting products to a Heise Connect RGB controller. Users can then control their entire lighting system via the free downloadable Heise Connect mobile app.

Meira

- Convenient 4-pack
- Connects to MPS RGB light connector
- Compatible with HE-RGB-CB Heise Connect RGB controller (sold separately)
- 1-year warranty

WARNING: Cancer and Reproductive Harm www.P65Warnings.ca.gov.