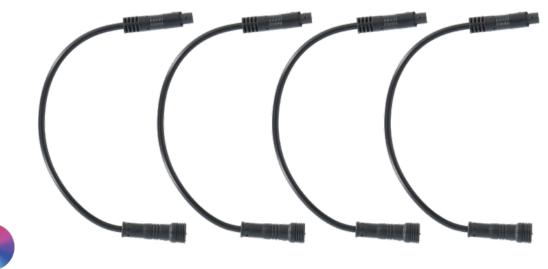

## **PRODUCT OVERVIEW**

Simplify your motorcycle, ATV, or other powersports RGB lighting installation with these Heise Connect controller crossover cables. These cables remove the need to use multiple controllers and apps by easily connecting Metra PowerSports lighting products to a Heise Connect RGB controller. Users can then control their entire lighting system via the free downloadable Heise Connect mobile app.

Meira

- Convenient 4-pack
- Connects to MPS RGB light connector
- Compatible with HE-RGB-CB Heise Connect RGB controller (sold separately)
- 1-year warranty

WARNING: Cancer and Reproductive Harm www.P65Warnings.ca.gov.