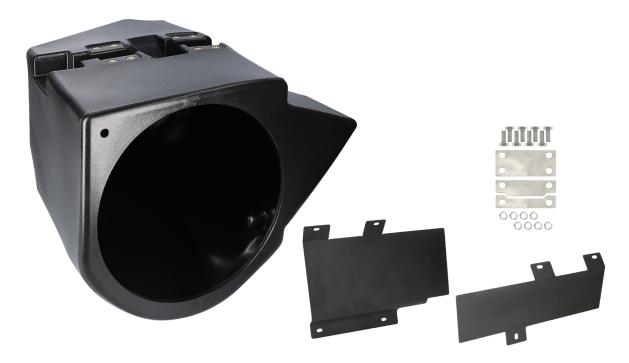

## **PRODUCT OVERVIEW**

Add bass to enhance your listening experience with a durable, weather-resistant subwoofer box and amplifier bracket for Polaris RZR. With high-quality HDPE construction that can withstand harsh outdoor environments and a black textured coat, this enclosure is a perfect match and fit for mounting a 10" subwoofer into 2014-up\* Polaris RZR models. This enclosure replaces the entire glove box and includes (2) amplifier mounting brackets for easy installation, ensuring that your equipment is safe from the elements.

- Fits 2014-up\* Polaris RZR 900/1000 models
- Provides a 10" subwoofer mounting solution
- Replaces the entire glove box
- High-density polyethylene (HDPE) construction provides a corrosionresistant and eco-friendly material ideal for harsh outdoor environments
- Protects the subwoofer without compromising sound quality
- Black textured coat finish matches the factory finish for a flawless look
- · Includes stainless steel mounting hardware
- Includes 2 model specific mounting brackets for 2014-2017 and for 2018+