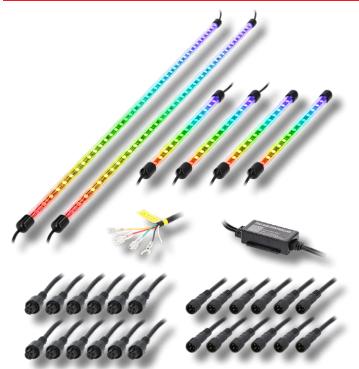

## **PRODUCT OVERVIEW**

This kit includes 6 sealed LED tubes, mounting hardware, and Pro Controller. The RGB Chasing tube layout was designed to separate the left and right sides of a vehicle. When a pattern is selected within the app, that lighting pattern will track down each side of the vehicle with the same timing. The Pro Controller provides 12volt triggers for the option to turn lights red when vehicle is braking and yellow for turn signal indication.

### Features:

- 6 Sealed Polycarbonate LED tubes: (4) 9" & (2) 28"
- Mounting hardware, & extension cables
- Water-resistant Heise connector
- Includes Pro Controller, RF card remote
- · Option to turn lights red when braking, yellow for turn signals with the included RGB controller
- IP67