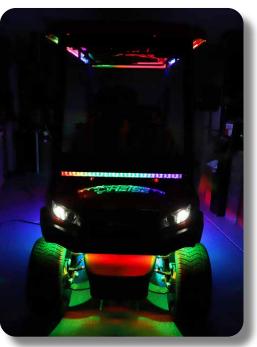

## **PRODUCT OVERVIEW**

This kit includes 6 sealed LED tubes, mounting hardware, and Pro Controller. The RGB Chasing tube layout was designed to separate the left and right sides of a vehicle. When a pattern is selected within the app, that lighting pattern will track down each side of the vehicle with the same timing. The Pro Controller provides 12volt triggers for the option to turn lights red when vehicle is braking and yellow for turn signal indication.