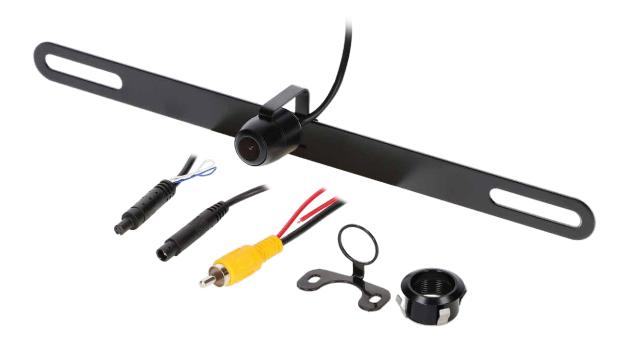

## **PRODUCT OVERVIEW**

See an unobstructed view while driving with a rear camera that can stay active while the vehicle is on, not just when it is in reverse\*. This universal camera is ideal for keeping an eye on cargo, a trailer hitch, or reducing blind spots in the back of the vehicle while driving. iBEAM's TE-2MPC camera includes a 27ft. extension harness and multiple mounts and for installation behind the license plate, surface mounting or flush mounting. This camera has a resolution of 420 TV lines with a CMOS II sensor and a 170-degree viewing angle. It features an improved power circuit, is rated IP67 for water resistance and has a durable metal housing.

- Multiple mounts included behind plate mount, surface mount and flush mount
- Improved power circuit
- Can be viewed while driving, with compatible monitor
- Water resistant to protect from the elements
- 3 year warranty