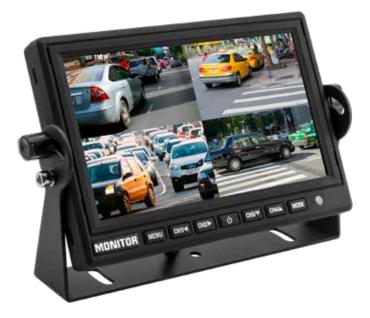

## **PRODUCT OVERVIEW**

Our iBeam 7" color monitor provides the most complete view of every angle surrounding your vehicle. Choose from multiple display layouts to find the personalized display option that is best for you. Compatible with TE-WTR wireless camera kit and offering connection for four of our 4 pin DIN heavy duty cameras, this monitor is truly cutting edge safety equipment. Includes convenient remote control for toggling between camera displays. An ideal solution for RVs and commercial vans, trucks or larger vehicles that have more blind spots.

- 7" color LCD screen
- Display 1 to 4 cameras simultaneously
- Multiple display layouts
- 4 pin DIN camera input connectors
- Compatible with TE-WTR wireless camera kit
- Includes remote control