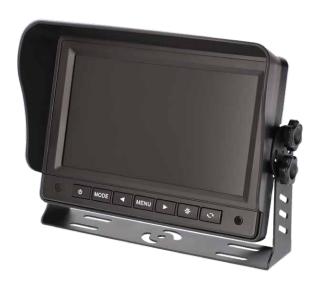

## TE-AHD7M

- 7" AHD monitor
- Resolution: 1024X600
- Brightness: 400 cd/m2
- 2 AHD inputs single view only
- Detachable sunshade
- Metal U type mounting bracket included
- Built-in speaker
- Trigger for each camera input
- Can be used with iBEAM TE-CCXX and TE-AHDXXX cameras