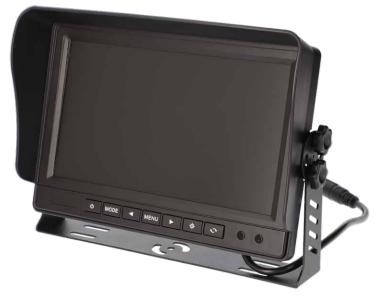

## TE-AHD9M

- 9" AHD monitor
- Resolution: 1024X600
- Brightness: 400 cd/m2
- 2 AHD inputs single view only
- Detachable sunshade
- · Metra U type mounting bracket included
- Built-in speaker
- Trigger for each camera input
- Can be used with iBEAM TE-CCXX and TE-AHDXXX cameras