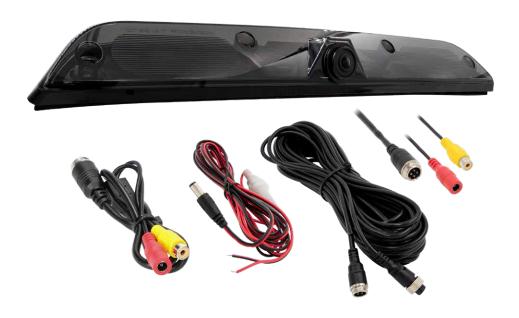

## **PRODUCT OVERVIEW**

Upgrade the factory third brake light with iBEAM's replacement LED third brake light cargo camera. The camera allows the driver to keep an eye on any cargo in the bed of the truck with a 170 degree rear camera view. This unobtrusive camera is complete with a black-out lens, matches the OEM style and has easy installation.

- LED third brake light replacement
- Black-out lens
- Built-in camera lens
- Resolution: 480 TV lines
- Field of view: diagonal 170, horizontal 130, vertical 92
- Min. illumination: 0 lux
- Selectable parking lines
- 32 ft / 10 m extension cable included
- 22 in / .55 m camera cable included
- IP68
- Rear mounting
- 3-year warranty