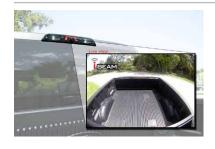

## **PRODUCT OVERVIEW**

Upgrade the factory third brake light with iBEAM's replacement LED third brake light cargo camera. The camera allows the driver to keep an eye on any cargo in the bed of the truck with a 170 degree rear camera view. This unobtrusive camera is complete with a black-out lens, matches the OEM style and has easy installation.