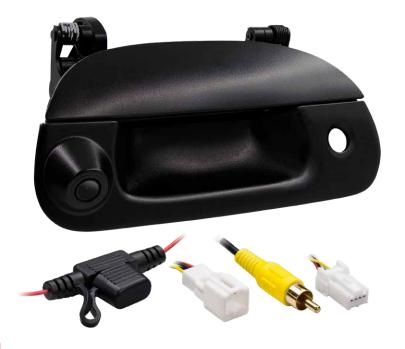

## **PRODUCT OVERVIEW**

Upgrade the factory tailgate handle with an unobtrusive rearview backup camera. This CMOS 1/4" sensor provides a sharp, clear picture and is rated IP69. With a wide field of view, 0.1 lux night vision and defeatable parking lines, it allows the driver to backup their vehicle day or night with confidence.

- Replaces OEM handle
- CMOS 1/4" sensor
- Resolution: 400 TV lines
- Field of view: diagonal 168 degrees, horizontal 136 degrees, vertical 100 degrees
- Min. illumination: 0.1 lux
- IP69
- 26 ft / 7.9 m extension cable included
- 2 ft/.61 m camera cable included
- Rear mounting
- Selectable parking lines
- 3-year warranty