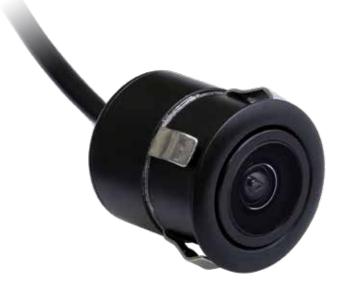

## **PRODUCT OVERVIEW**

Our iBeam Flush Mount Backup Camera is a fast and easy solution to increasing driver safety. The universal flush mount is integrated into the body of the vehicle for an unobtrusive camera with only the lens visible. A wide angle lens provides a 110 degree viewing angle and sharp picture from the 1/4" CMOS camera, which has 0.6 lux night vision. The camera is inside high quality metal housing with water resistant construction.