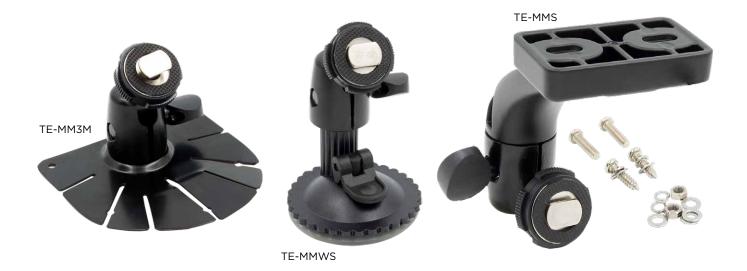

### PRODUCT OVERVIEW

iBeam's monitor mounts provide a universal solution that works with most commercial monitors to secure the display to the inside of the vehicle. Three different options are available to mount the monitor to the dashboard, windshield or any flat surface.

#### TE-MM3M - 3M Monitor Dash Mount

- Larger surface with 3M tape for mounting to dashboard
- 4" by 4" surface area with bendable pieces to adjust to rounded surfaces
- Low profile mount, 1.5" adjustable mount from the mounting surface
- Universal commercial mounting option used with most commercial monitors

## **TE-MMWS -Windshield Monitor Mount**

- Strong suction cup mount
- Low profile mount, 2.5" adjustable shaft from suction cup
- Universal commercial mounting option used with most commercial monitors

#### **TE-MMS - Screw Mounted Monitor Mount**

- Dual screw mount (2.5" X 1.5")
- · Mount to any flat surface
- 4" slightly curved neck from mounting surface
- Universal commercial mounting option used with most commercial monitors