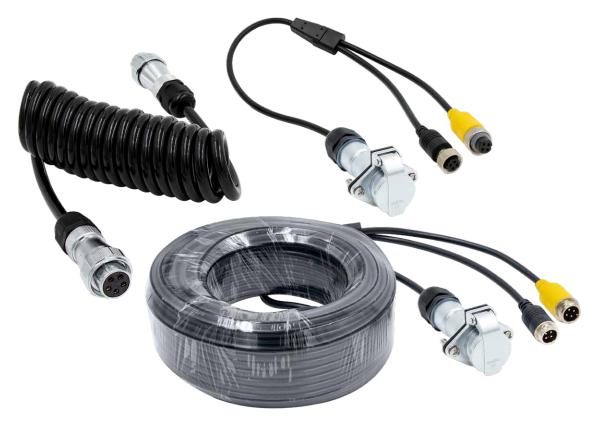

## **PRODUCT OVERVIEW**

New from iBEAM, a universal trailer camera cable kit. Perfect for drivers that normally tow a trailer and want to add extra safety features. The TE-TCEX-1 gives the user the ability to add on two cameras for added visibilty to the sides, back, front, or even inside the trailer. One camera connection even allows a provision for audio feed with a compatible camera. The thread-sealed water resistant connectors provide a safe and secure connection at the trailer hitch in all types of weather. Pair this universal trailer camera cable with any of our iBEAM commercial monitors and cameras.

- 2 camera connection 1 audio and video 1 video only
- 32 foot extension to monitor
- 4-pin din connections for camera
- 6.5' trailer coil
- 1.5' dual camera cable
- IP68